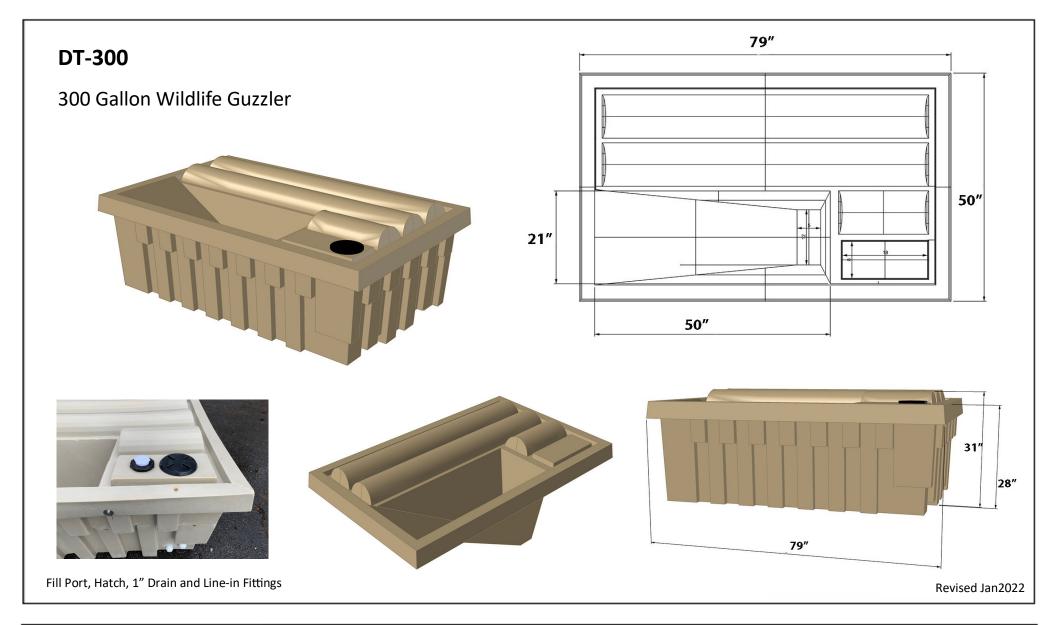

Rainmaker Products LLC
PO Box 31697, Bellingham WA 98228
360-739-6361 tim@Rainmakerwildlife.com
www.RainmakerWildlife.com

Model: Dome-Top 300 Wildlife Guzzler

Material: LLDPE Polyethylene. UV Inhibitors Added

Capacity: 300 Gallons

Weight: 180 Lbs (Base 100 lbs, Lid 80 lbs)

Fitting: Base -1" Drain, 1" Line-in. Lid 2" Fill Port, 6" Hatch

The DT-300 is engineered to be installed in-ground or above-ground. It is designed for deer, bird and general wildlife. A separate collection roof system can be added to increase the total collection surface area to optimize rain collection. Collection roof designs can be found at www.rainmakerwildlife.com > collection roofs designs.